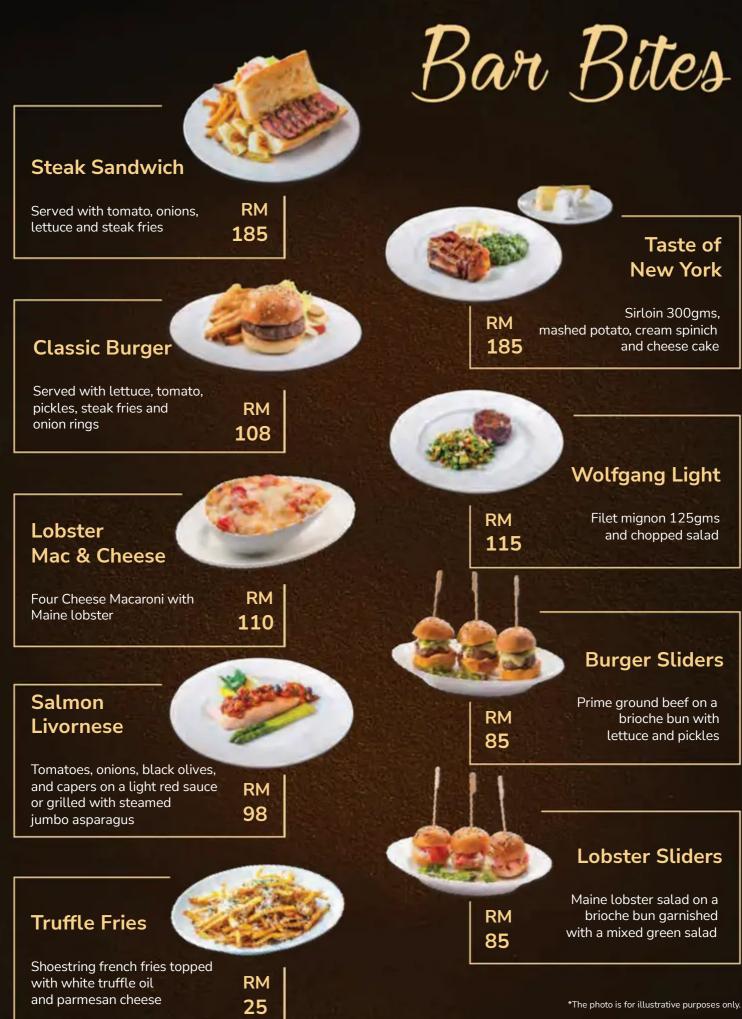

\* Pictures shown are for illustration purpose only. All prices are in Ringgit Malaysia and inclusive of 6% GST

| Bar Bit                                                                                                                      | es  |
|------------------------------------------------------------------------------------------------------------------------------|-----|
|                                                                                                                              | RM  |
| Truffle Fries<br>Shoestring french fries topped with white truffle oil and parmesan cheese                                   | 25  |
| Salmon Livornese<br>Tomatoes, onions, black olive and capers on a light red sauce<br>or grilled with steamed jumbo asparagus | 98  |
| <b>Lobster Sliders</b><br>Maine lobster salad on a brioche bun garnished with a mixed green salad                            | 85  |
| Burger Sliders<br>Prime ground beef on a brioche bun with lettuce and pickels                                                | 85  |
| <b>Lobster Mac &amp; Cheese</b><br>Four cheese macaroni with Maine lobster                                                   | 110 |
| <b>Wolfgang Light</b><br>Filet mignon 125gms and chopped salad                                                               | 115 |
| <b>Classic Burger</b><br>Served with lettuce, tomatoes, pickles, steak fries and onion rings                                 | 108 |
| <b>Taste of New York</b><br>Sirloin 300gms, mashed potato, cream spinach and cheese cake                                     | 185 |
| <b>Steak Sandwich</b><br>Served with tomato, onion, lettuce and steak fries                                                  | 185 |