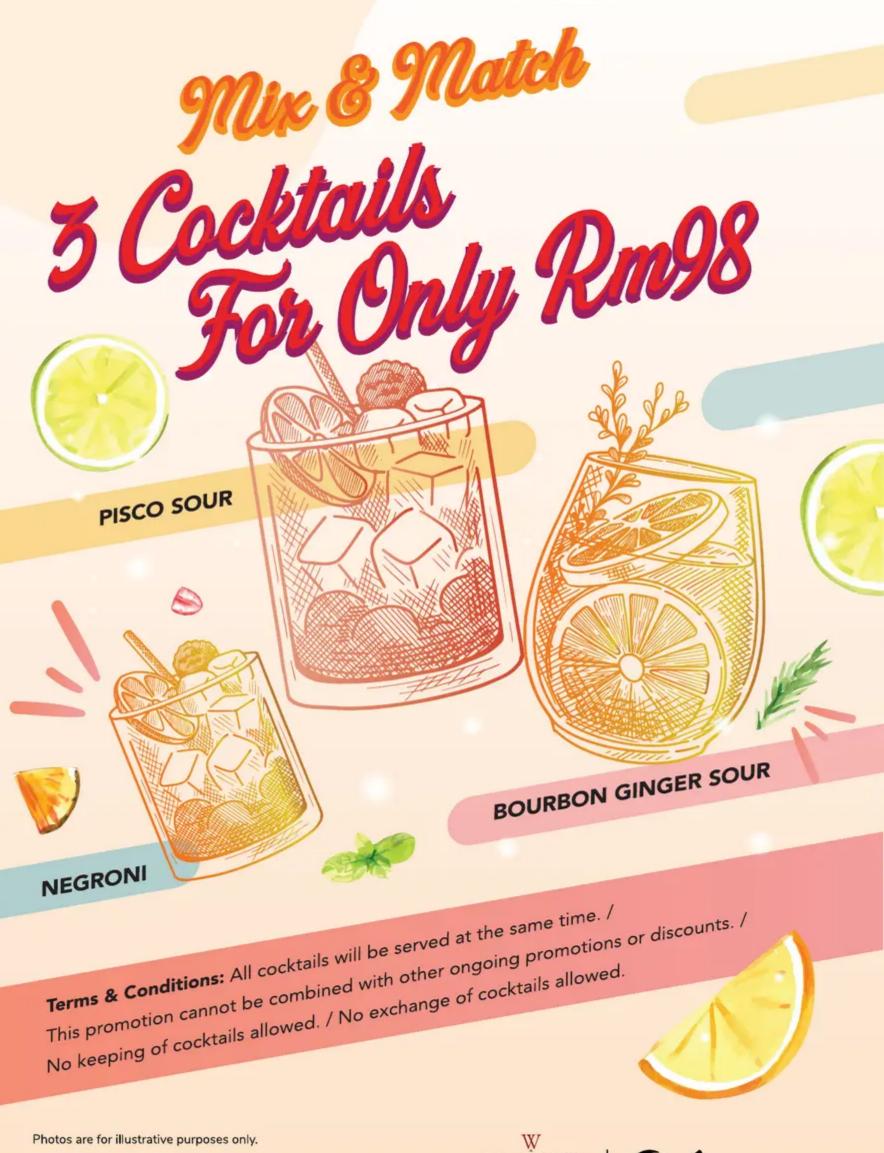

Cocktails

|         | JUSTIFIED                                                                                                                                                                                      | RM<br>38 |
|---------|------------------------------------------------------------------------------------------------------------------------------------------------------------------------------------------------|----------|
|         | Tanqueray gin. Fever-Tree Mediterranean tonic. classic tonic. bitter<br>lemon. calamansi lime. hand pressed fresh lime juice. grapefruit.<br>star anise. bay leaf. dehydrated grapefruit. salt |          |
|         | OTILOM                                                                                                                                                                                         | 38       |
|         | Light rum, dark rum, fresh mint leaves, hand pressed lime wedges<br>lime juice, granulated white sugar, soda water                                                                             |          |
|         | PISCO SOUR                                                                                                                                                                                     | 38       |
|         | El Gobernador pisco, egg white, lemon, lime, granulated sugar,<br>Angostura bitters                                                                                                            |          |
| Y       | ESPRESSO MARTINI                                                                                                                                                                               | 44       |
| 7       | Found. Rainfud. espresso conee                                                                                                                                                                 |          |
| 5       | BOURBON GINGER SOUR                                                                                                                                                                            |          |
| $\odot$ | Woodford reserve bourbon, ginger, egg white, fresh lemon juice<br>simple syrup                                                                                                                 | 45       |
| de      | NEGRONI                                                                                                                                                                                        | 48       |
|         | Tanqueray gin. Campari, Carpano Antica formula, orange zest                                                                                                                                    |          |
|         | OLD FASHIONED<br>Woodford reserve bourbon, granulated white sugar, Angostura                                                                                                                   | 52       |
|         | bitters. Luxardo maraschino cherry, orange wedge                                                                                                                                               |          |
|         | THE ULTIMATE MARGARITA                                                                                                                                                                         | 58       |
| l       | Patron blanco Tequila, Cointreau, hand pressed fresh lime juice,<br>half salted rim                                                                                                            |          |