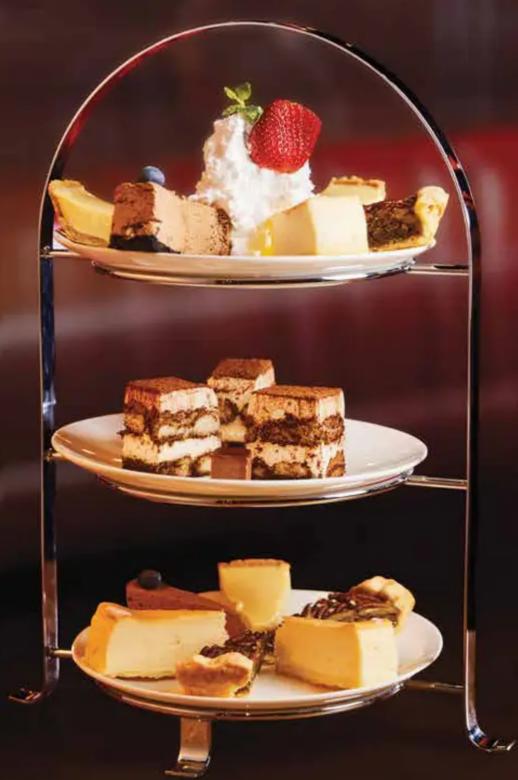

|                                                                                                                       | Afternoon N | Tea |
|-----------------------------------------------------------------------------------------------------------------------|-------------|-----|
| TEA                                                                                                                   | Cup         | Pot |
| Breakfast BOP                                                                                                         | 16          | 44  |
| Minit Green                                                                                                           | 16          | 44  |
| Chamomile                                                                                                             | 19          | 44  |
| Green Jasmine                                                                                                         | 19          | 44  |
| Grand Earl Grey                                                                                                       | 23          | 44  |
| ICED TEAS                                                                                                             |             |     |
| Iced lemon tea                                                                                                        |             | 16  |
| lced honey jujube                                                                                                     |             | 19  |
| WOLFGANG'S DESSERT HITEA<br>Key lime pie. Tiramisu. Pecan pie. Cheesecake,<br>Chocolate mousse and Chocolate pralines |             | 188 |
| WOLFGANG'S HI TEA SET                                                                                                 |             | 375 |

Katsu sando beef sandwich, smoked salmon sandwich, chicken sandwich, jumbo shrimps cocktail, avocado salsa, blueberries shooters, scone with strawberry jam, orange marmalade jam and clotted cream, pecan pie, créme brulé, macarons, cheesecakes, chocolate mousse.

# Wolfgang's Dessert Hi Tea

Daily 12nn – 5:30pm Serves 2 – 4 guests

All high tea sets comes with a selection of any classic tea or coffee

Key Lime Pie Tiramisu Pecan Pie Cheesecake Chocolate Mousse Chocolate Pralines