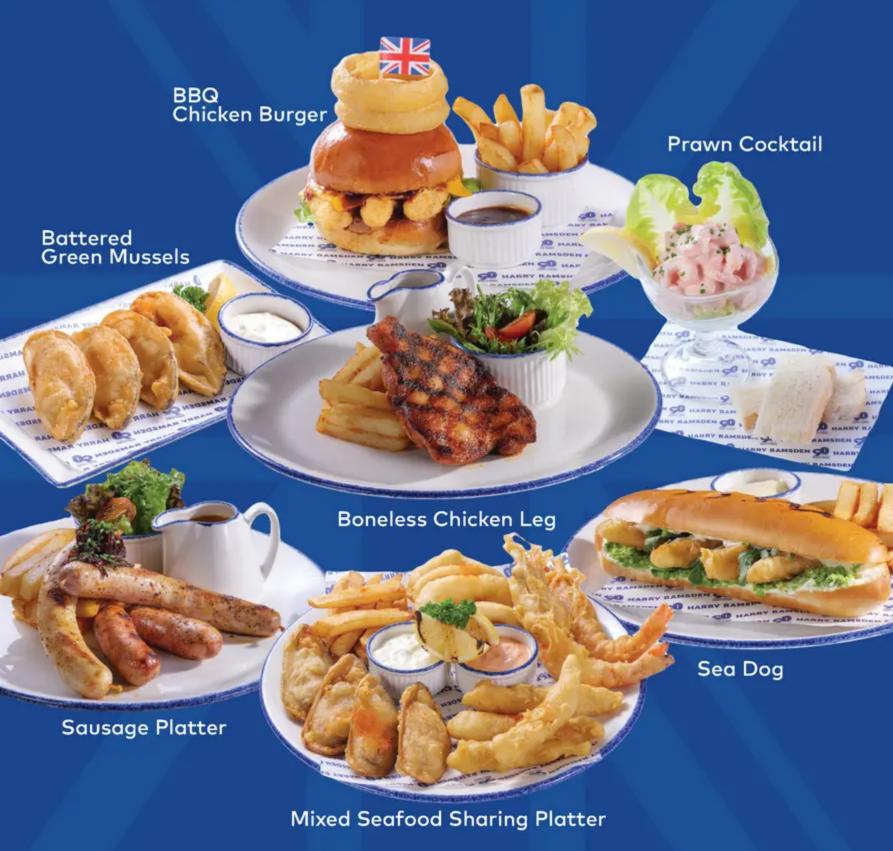

| THE LAUGHING FISH                                                                                                                                                                                                                                                                                                                                                                                                                                                                                                                                                                                                                                                                                                                               | WORLD<br><b>FAMOUS</b><br>FISH & CHIPS                                                                                                                                                                                                                                                                                                                                                                 | HARRY'S SPECIALS                                                                                                                                                                                                                                                                               |
|-------------------------------------------------------------------------------------------------------------------------------------------------------------------------------------------------------------------------------------------------------------------------------------------------------------------------------------------------------------------------------------------------------------------------------------------------------------------------------------------------------------------------------------------------------------------------------------------------------------------------------------------------------------------------------------------------------------------------------------------------|--------------------------------------------------------------------------------------------------------------------------------------------------------------------------------------------------------------------------------------------------------------------------------------------------------------------------------------------------------------------------------------------------------|------------------------------------------------------------------------------------------------------------------------------------------------------------------------------------------------------------------------------------------------------------------------------------------------|
| STARTERS<br>MOMEMADE FRESHLY BAKED WHITE BREAD<br>Served with solved butter RM19<br>LAUGHING PRAWN COCKTAIL<br>With mane rose souce and white bread<br>Mith mane rose souce and white bread<br>With freto cheese and lemon dressing RM29                                                                                                                                                                                                                                                                                                                                                                                                                                                                                                        | <b>Our story</b><br>Rarry opened his flast. Pub & Chip shop In. 1928, in a bittle<br>wooden hut in the north & Chapland. His mission? To serve the<br>year of the story bat (challer) we were about it in a precise<br>rive, meaning ingredient with a ruler and turning the fish<br>after scardy 2.5 minutes k. In Harry's very were hitter recipe<br>that we mill use today, abnort 100 years later. | BONELESS CHICKEN LEG<br>Served with chips, solid and grays<br>SAUSAGE PLATTER<br>Chicken, beef and lomb sousages served with<br>carametized anion, chips and grays<br>FRESHLY MADE COD PIE<br>Heavy treem, cod, green pear, anions,<br>parmigiana chiese, mezzarelia chiese and potato<br>RM49 |
| HARRY'S CREAM OF POTATO SOUP<br>Served with white bread and croutons RM20<br>SEASTOND BATTERED<br>EATTERED PRAVIN<br>Cross pravin, coated in Harry's Secret Receipe batter RM42<br>EATTERED SQUID<br>White squid, coated in Harry's Secret Receipe batter RM42                                                                                                                                                                                                                                                                                                                                                                                                                                                                                  |                                                                                                                                                                                                                                                                                                                                                                                                        | SIDE DISHES                                                                                                                                                                                                                                                                                    |
| BATTERED CREEN MUSSELS<br>Half shell mussels, coated in Harry's Secret Recipe batter RM22<br>BATTERED COD BITES<br>Bite-sized cod goujons, coated in Harry's Secret Recipe batter RM38<br>SHARING MIXED SEAPOOD PLATTERS (FOR TWO PERSON)<br>Pravit, squid, mussel, cod goujons,chpsilerion wedges.<br>Brattere souce and seafood souce                                                                                                                                                                                                                                                                                                                                                                                                         | COD Small Regular Large<br>RM58 RM68 RM78<br>HADDOCK Small Regular Large<br>DELICATE & FLAVOURFUL RM62 RM72 RM82                                                                                                                                                                                                                                                                                       | MUSHY PEASRMB CURRY SAUCERMS<br>HARRY'S CHIPSRM12 GRAVYRMS<br>MIXED LEAF SALADRMS BATTERED ONION RINGSRM10                                                                                                                                                                                     |
| BURGERS<br>& SANDWICHES                                                                                                                                                                                                                                                                                                                                                                                                                                                                                                                                                                                                                                                                                                                         | PLUS A SIDE OF YOUR CHOICE:<br>GRAVY   MUSHY PEAS   CURRY SAUCE<br>FRIENDLY FISHING<br>WE LOVE A GOOD CATCH.<br>We only use fish that is certified sustainable, to ensure there<br>will be plenaty more fish in the sea for generations to come.                                                                                                                                                       | KIDS' DELIGHTS                                                                                                                                                                                                                                                                                 |
| HARRY'S COD BURGER         Battered cod bites, homemade briache bun, tortare souce, baby gem lettuce and Henz sweet relish.       RM35         BIO CHECKIN BURGER       RM35         Dispy fred chicken tenders, briache bun, BBG souce, toby gem lettuce, mature cheese, topped with onion rings       RM35         DOUBLE CLASSIC BEEF BURGER       RM35         Homemade briache bun, duble beef pattes, cheddar cheese, topped with onion rings       RM35         Homemade briache bun, duble beef pattes, cheddar cheese, topped with onion rings       RM35         HARRY'S SEA DOU       RM36       RM35         Chegy golden cod bites seried en a toosted sub roll, tongy tortare souce, trushed minted peas, tecket solad       RM35 |                                                                                                                                                                                                                                                                                                                                                                                                        | WARM CHOCOLATE BROWNIE RM23<br>Served with chocolate souce<br>and vanilla ice cream<br>STICKY TOFFEE PUDDING RM22<br>An old feabliated classic served<br>with toffee souce<br>ETON MESS RM22<br>A British Classid<br>Frenh strawberry, crushed meriopus,<br>whipped cream and shredded lime    |