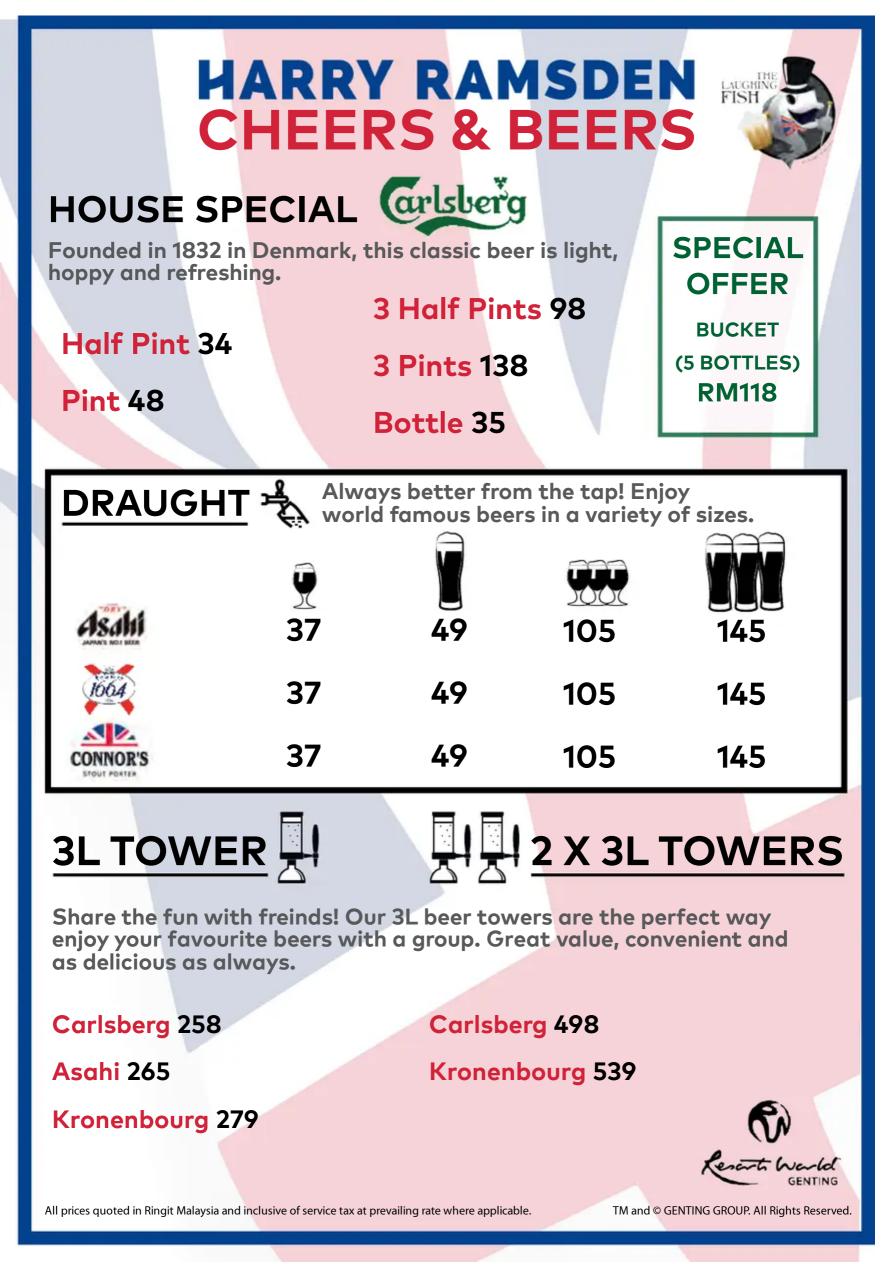

#### 1/2 3 Holf 3 3. Plat. Plat. Plat. Plat. Tower RM RM RM RM 854 614 34 99 48 138 358 37 125 49 145 265 ON TAP CARLEBERG ASAHI KIMA BLAR

**BEERS & CIDER** 

| ANC     |    | 195 |    | 145 | 379 | - |
|---------|----|-----|----|-----|-----|---|
| S STOUT |    |     |    |     |     |   |
| N IPA   |    | 135 | 64 | 184 | 365 |   |
| N LAGER | 45 |     |    | 184 | 345 |   |
|         |    |     |    |     |     | 1 |
|         |    |     |    |     |     |   |

| OTTLED            | RM | BUCKET             | RÞ  |
|-------------------|----|--------------------|-----|
| OWENBRAU ORIGINAL |    |                    | 118 |
|                   |    | LOWENBRAU ORIGINAL | 155 |
|                   |    |                    |     |
| OEGAARDEN         |    | HOLGAARDEN         | 155 |
|                   |    | ASAHI              | 168 |
| 1444 BLANC        |    | K1664 BLANC        | 164 |
| ROOKLYN IPA       |    |                    | 200 |
| ROOKLYN LAGER     |    | BROOKLYN LAGER     | 258 |
|                   |    |                    |     |