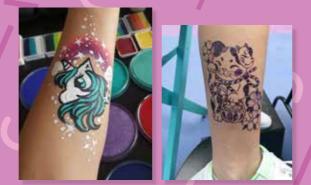

# Face Painting 💞

Complete your adventure with glittery face painting, jagua tattoo or a henna body art. Find us next to Skyscraper!