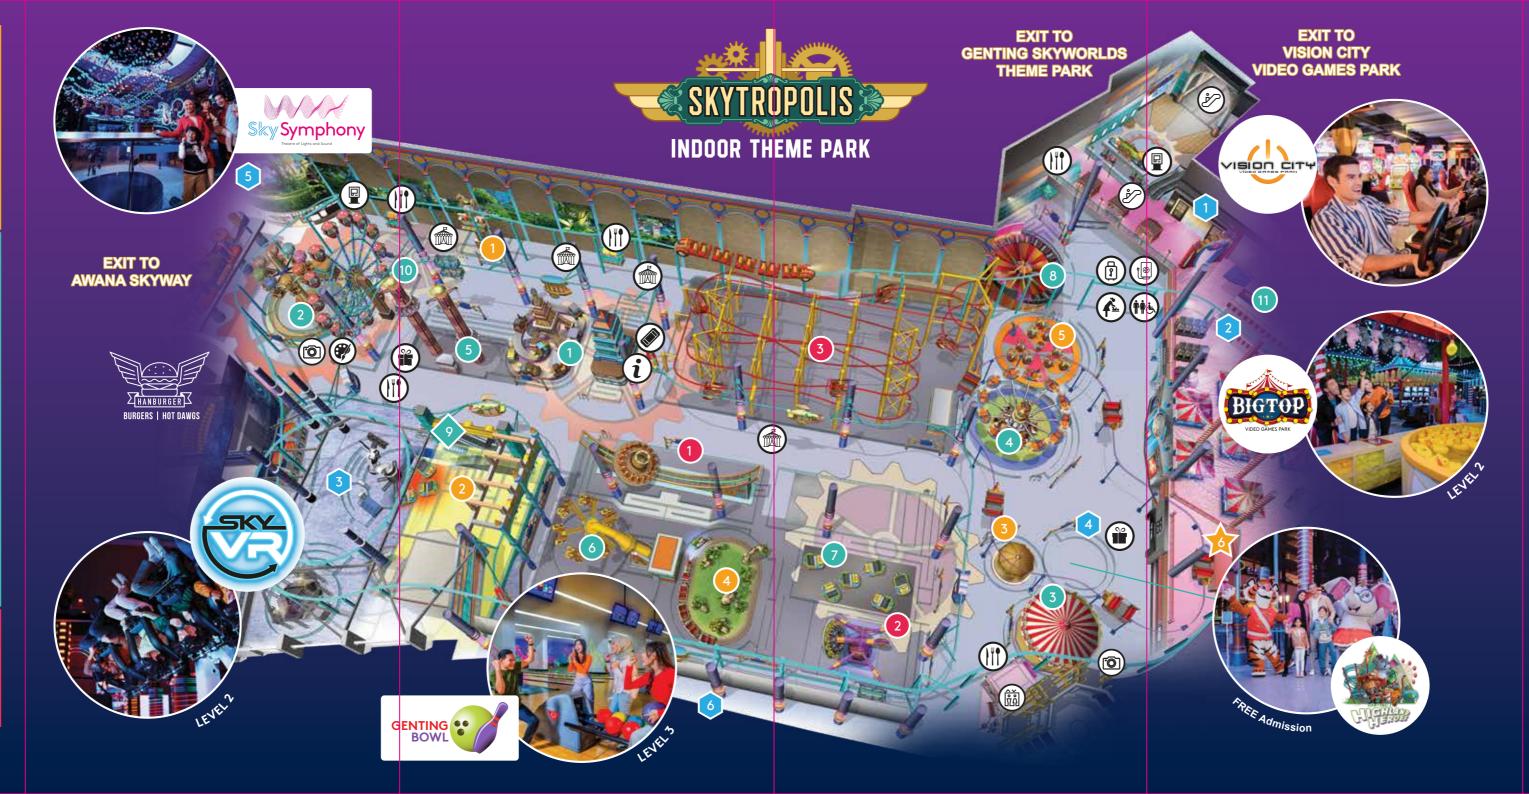

### 1 Jumping Spurs m92-122

Mini-jumping tower with mild drops and climbs for children. Parental supervision is required at all times.

### 2 Boo Boo Bump 🕅 105-140

Gently bump your way around this fun miniature bumper car ride for children. Parental supervision is required at all times.

3 Ride 'Em Round 🌆 🕫 - 122

Classic merry-go-round for children with seats that move up and down. Parental supervision is required at all times.

Opper Express 1100-122 Family-friendly open-top train ride with mild curves.

Fea Cups 100 100 Framily-friendly oversized tea cup ride with multiple spinning and twirling motions.

Chariot Cruise [fm10-10] [fm10-12] Family-friendly flying cruise that loops around the park.

- Loop de Loop Table 122 Miniature track ride with mild curves and slopes for children. Parental supervision is required at all times.
- Balloon Race Family-friendly balloon ride with multiple fast and spinning motions.
- Royal Carousel <u>Internet</u> Family-friendly double storey carousel adorned with carved horses and chariots that goes round and round.
- Space Cadets 1000 102
   Family-friendly ride with controllable flying motions.
- Sky Towers 1105-112 Drop tower ride that plummets at gravity-defying speeds.
- 6 Power Surge 102 Intense high-flying ride with wild spinning and upside-down motions.
- Bumper Boss <u>fit(20-100</u> A bumper car arena to harness the inner racer.
- 8 Music Express fristand Surge, twirl and whirl on this fast spinning turbulent ride with sudden slopes and backward motion.
- Soaring Ships <u>file 12</u> Suspended ride offering an aerial view of the park suitable for the whole family.
- Skyscraper <u>III0-12</u> Ferris wheel with multi-coloured gondolas that offers a magnificent view of the park suitable for the whole family.
- 1) The Bolt 110-140

A family rollercoaster ride that takes riders to the highest peak of Skytropolis offering a bird's-eye view of the park whilst navigating the travelling through mild dips and turns.

#### 1 Disco! 12 Gigantic spinnin

Gigantic spinning disc that travels with increasing velocity, swings back-and-forth and rotates rapidly.

Spin Crazy Figure 15 Gigantic spinning pendulum with 360-degree spins in the gir.

Super Glider 105 Suspended lie-down coaster with sharp turns, curves, and sudden drops that's not for the faint-hearted.

🕒 Level 1 🔺 Level 2 🔶 Level 3 🌘 Discover more

### Vision City Video Games Park

Expect classic arcade games, various skill games and test your luck on claw machines to stand a chance to win attractive prizes!

2 BigTop Video Games Park

Get ready to let your fun side loose and into the excitement of old school arcade and carnival-style games!

Sky VR

Step into new worlds for a full-sensory experience that will defy the realms of reality with cutting-edge virtual reality (VR) technology.

Meet & Greet Genting's Highland Heroes

Come meet your favourite characters! Free admission. \*Visit rwgenting.com for appearance times.

SkySymphony

Check out the Theatre of Lights and Sound! \*Visit rwgenting.com for showtimes.

6 Genting Bowl

Get ready to score a strike for friendly matches amongst friends and families.