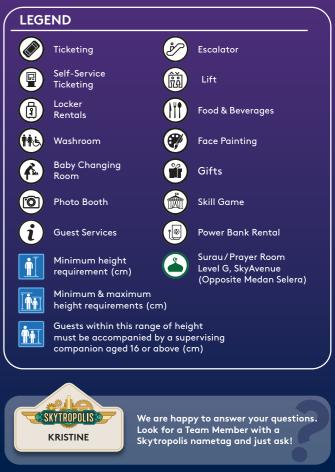

## HEIGHT REQUIREMENTS & RESTRICTIONS

Exclusive

Collections

To ensure that you have a safe and pleasant experience, certain rides and attractions at our Theme Park have height restrictions, which are stated at the entrances along with health and safety reminders.

Make sure you read them carefully before you queue to determine if the ride/attraction is suitable for you and your family.

|                                           | Attractions    | Minimum Height<br>to Ride | Height to Ride with<br>a Supervising Companion |
|-------------------------------------------|----------------|---------------------------|------------------------------------------------|
| Ihrill Rides Adventure Rides Family Rides | Jumping Spurs  | 92cm                      | N/A                                            |
|                                           | Boo Boo Bump   | 105cm                     | N/A                                            |
|                                           | Ride 'Em Round | 90cm                      | N/A                                            |
|                                           | Copper Express | 80cm                      | Between 80cm–122cm                             |
|                                           | Tea Cups       | 105cm                     | Between 105cm–130cm                            |
|                                           | Chariot Cruise | 110cm                     | Between 110cm – 122cm                          |
|                                           | Loop de Loop   | 90cm                      | N/A                                            |
|                                           | Balloon Race   | 80cm                      | Between 80cm–122cm                             |
|                                           | Royal Carousel | 80cm                      | Between 80cm–122cm                             |
|                                           | Space Cadets   | 80cm                      | Between 80cm–122cm                             |
|                                           | Sky Towers     | 105cm                     | Between 105cm – 122cm                          |
|                                           | Power Surge    | 122cm                     | N/A                                            |
|                                           | Bumper Boss    | 120cm                     | Between 120cm – 130cm                          |
|                                           | Music Express  | 130cm                     | Between 130cm – 140cm                          |
|                                           | Soaring Ships  | 80cm                      | Between 80cm–122cm                             |
|                                           | Skyscraper     | 90cm                      | Between 90cm–122cm                             |
|                                           | The Bolt       | 110cm                     | Between 110cm – 140cm                          |
|                                           | Disco!         | 122cm                     | N/A                                            |
|                                           | Spin Crazy     | 130cm                     | N/A                                            |
| Thr                                       | Super Glider   | 135cm                     | N/A                                            |

Note : Supervising Companion must be aged 16 and above with a valid ticket.

Looking for a great place to work? Want to have fun on and off the job?

Discover your #careeratthetop here.

Scan QR to view vacancies.