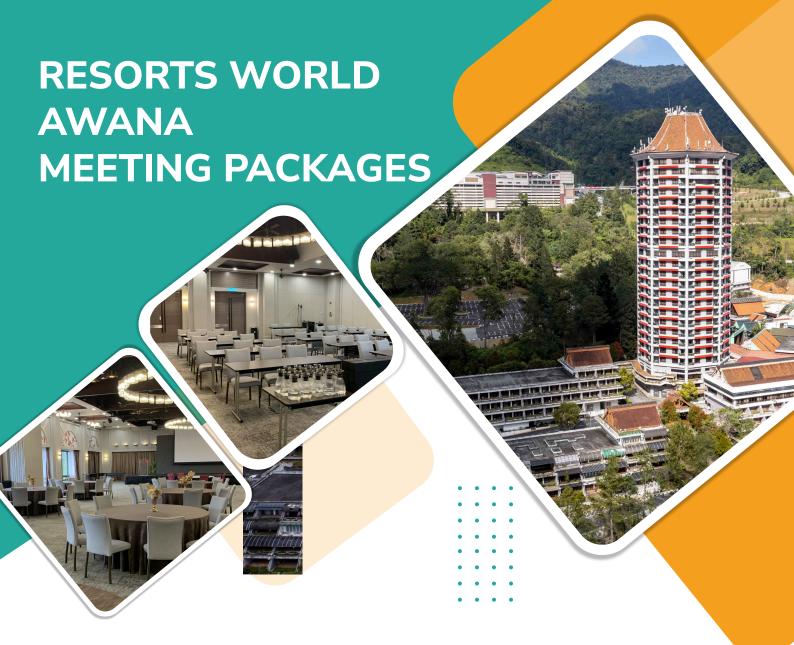

## HALF DAY MEETING PACKAGE From RM165nett per person

- One buffet / set lunch.
- One Coffee / Tea break with snacks.
- Complimentary use of function room from 9am – 1pm / 2pm – 6pm.
- Complimentary use of PA system & standard stationery.

# FULL DAY MEETING PACKAGE From RM195nett per person

- One buffet / set lunch.
- Two Coffee / Tea break with snacks.
- Complimentary use of function room from 9am 6pm.
- Complimentary use of PA system & standard stationery.