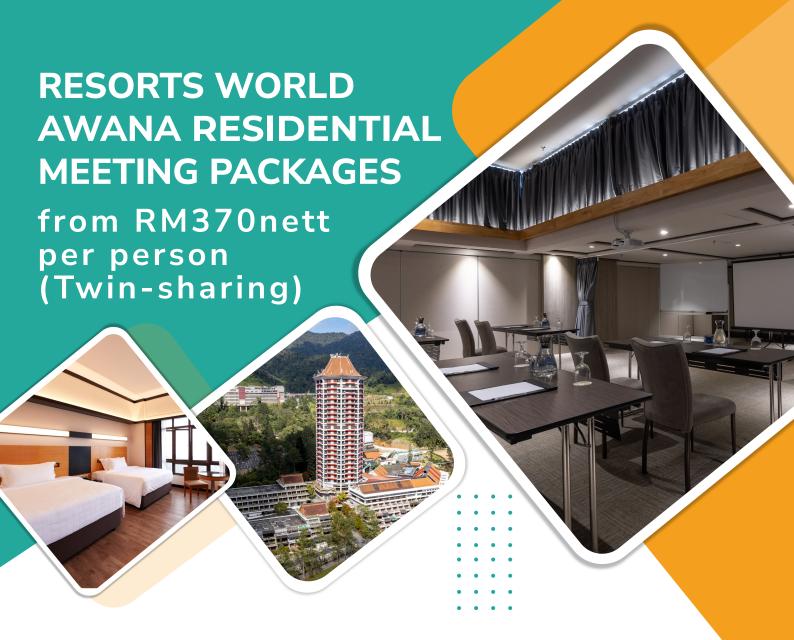

#### **Entitlements:**

- One-night stay in Superior Deluxe Room (Twin-sharing basis).
- One Buffet breakfast, lunch and dinner
- Two Coffee / Tea break with snacks.
- Complimentary use of function room from 9am - 6pm.
- Complimentary use of PA system & standard stationery.

### Surcharge (Per Room Per Night):

- Single Occupant @ RM125nett.
- Peak season @ RM100nett.
- Club Suite @ RM150nett.
- Executive Suite @ RM300nett.